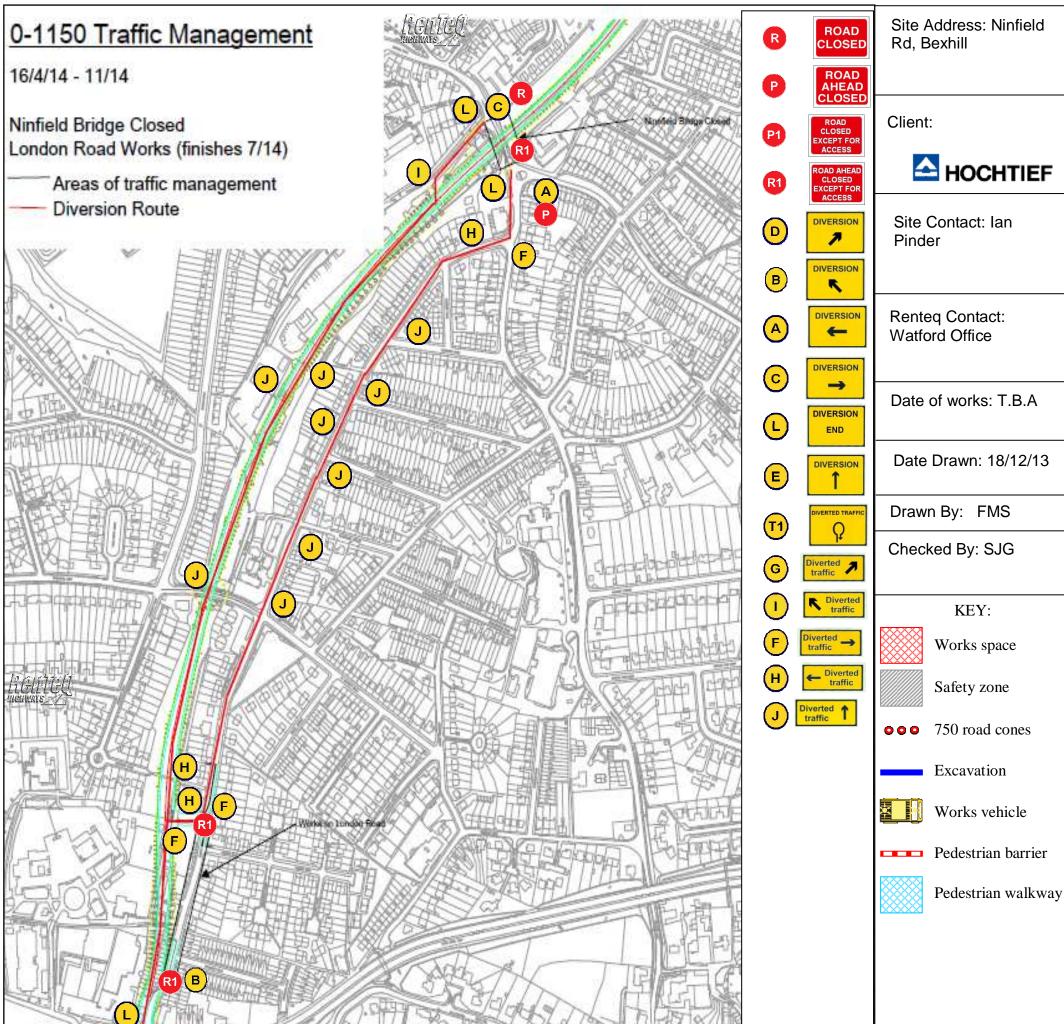

SURVEYING DEPARTMENT UNIT 14-17 BYFLEET INDUSTRIAL ESTATE OLDS APPROACH, TOLPITS LANE WATFORD, HERTS. WD18 9TS

> PHONE: 01923 712686 01923 331608

Traffic Management Notes:
1) All temporary traffic management shall be in accordance with Chapter 8 of the Traffic Signs Manual 2009
2) All temporary traffic management shall be in accordance with the Traffic Signs Regulations and General Directions 2002.
3) All temporary traffic management shall

and General Directions 2002.

3) All temporary traffic management shall conform to the Safety at Street Works and Road Works,A Code of Practice 1991

4)All temporary traffic management signs should be located 450mm minimum from the kerb face.

5)All temporary traffic management sign locations are indicative and are subject to on site approval from the Engineer.